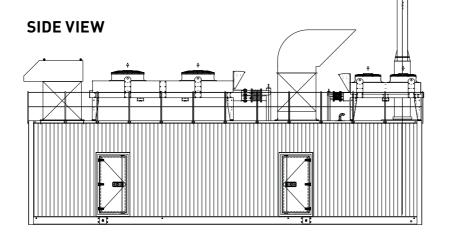

#### DATA CENTER OPERATION

EPIXS4U

- Engineering and delivery of an acoustic enclosure with exhaust system
- Noise level 85 dBA @ 1 meter full flow type
- Dimensions: L11.000\*W3.000\*H3.550mm
- Including installation on site