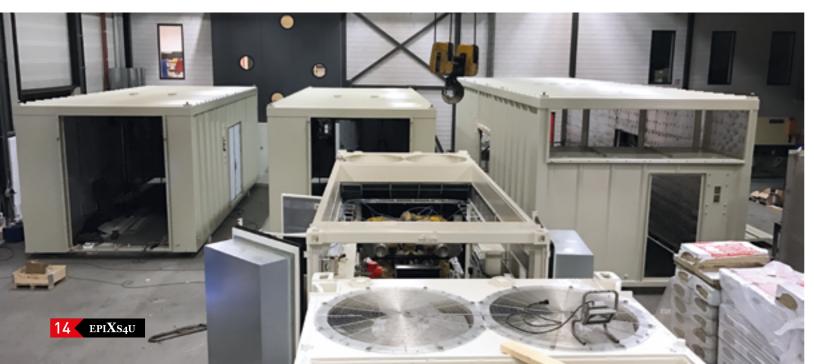

# **PRODUCTION FACILITY**

TOTAL AREA: 5000 M<sup>2</sup> **OUR PRODUCTION FACILITY: 2.000 M<sup>2</sup> OFFICE SPACE: 750 M<sup>2</sup> OVERHEAD CRANE CAPACITY: 2 X 8 TONS** 

EPIXS4U is a dynamic company, specialised in engineering, supplying and installing industrial exhaustgassystems for combustion engines. Equipped with all necessary fabrication machineries like cutting-, bending-, sawing- and welding machines.

#### NOISE REDUCTION AND VENTILATION

EPIXS4U enclosures and containers are especially used for noise reduction with regard to combustion engines and fans.

Apart from the supply of standard reconstructed / renovated ISO containers (10', 20', 30', and 40'), we also supplies units made-to-measure. In close collaboration with our customer, the enclosure or container is designed by Novetec. Extensive attention is paid to the accessibility of the genset, because of maintenance and repair activities.

Our technical employees have extensive knowledge of thermal engineering, acoustics and flowdynamics. By combining our theoretical knowledge with our own products, we can offer a well-balanced total solution. Since EPIXS4U manufactures and installs the products itself, we are capable of continuously developing and innovating our products.