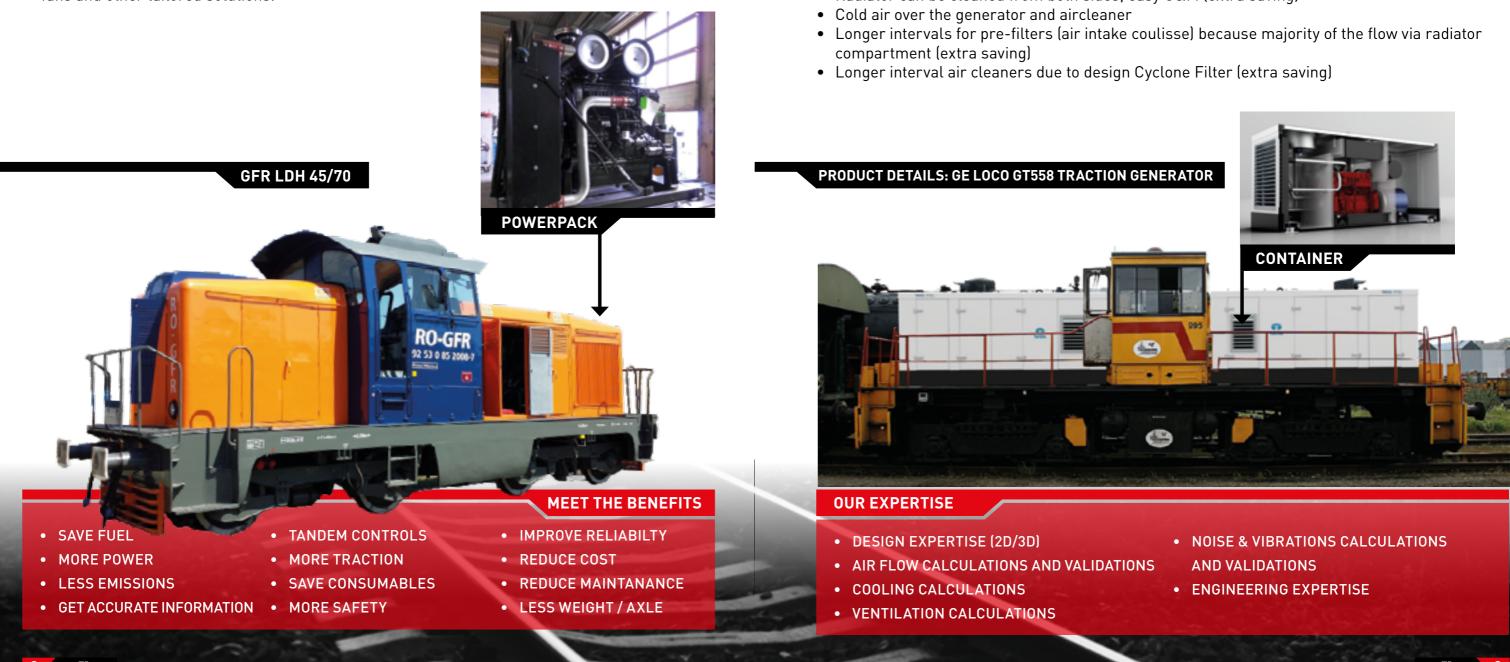

#### Our capability:

- Low noise design structure (dBa)
- Cooling compartment separate from engine room department
- Engine compartment with isolated exhaust
- Alternator compartment with combined air inlet
- Custom made bell housing design so the GE alternator can fit any engine
- Shock mount design to make sure G-forces will have no impact
- Stainless Steel Canopy for durability and ambient temperatures

#### Main advantages:

- Significant less pollution from alternator because majority of airflow via radiator compartment
- Radiator can be cleaned from both sides, easy O&M (extra saving)