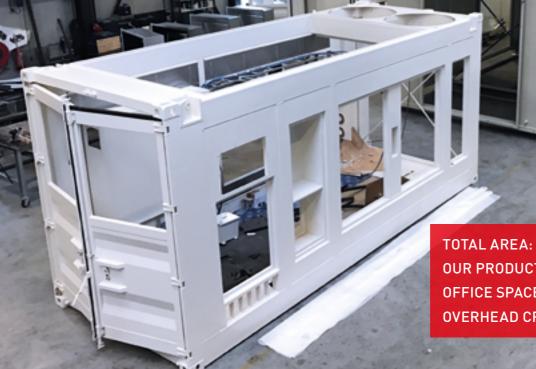

# **PRODUCTION FACILITY**

TOTAL AREA: 5000 M<sup>2</sup> **OUR PRODUCTION FACILITY: 2.000 M<sup>2</sup> OFFICE SPACE: 750 M<sup>2</sup> OVERHEAD CRANE CAPACITY: 2 X 8 TONS** 

EPIXS4U is a dynamic company, specialised in engineering, supplying and installing industrial exhaustgassystems for combustion engines. Equipped with all necessary fabrication machineries like cutting-, bending-, sawing- and welding machines.

#### NOISE REDUCTION AND VENTILATION

EPIXS4U enclosures and containers are especially used for noise reduction with regard to combustion engines and fans.

Apart from the supply of standard reconstructed / renovated ISO containers (10', 20', 30', and 40'), we also supplies units made-to-measure. In close collaboration with our customer, the enclosure or container is designed by Novetec. Extensive attention is paid to the accessibility of the genset, because of maintenance and repair activities.