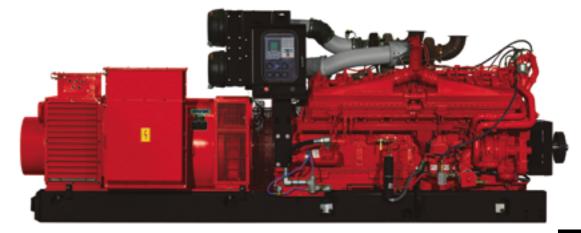

#### CATERPILLAR GAS GENERATOR CAT3512E-2250KVA

- Noise level 55 dBa @ 10 meter
- Dimensions: L12,300\*W3,400\*H3400m
- Including SAT/FAT and full installation

#### CATERPILLAR DIESEL GENERATOR SET CAT3516 - 2250 KVA