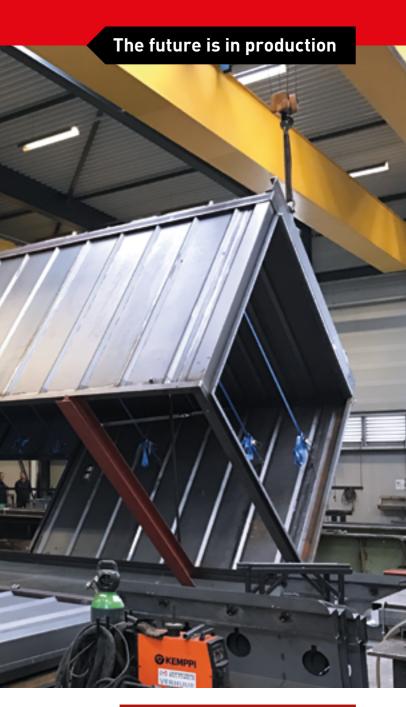

# **PRODUCTION FACILITY**

TOTAL AREA: 5000 M<sup>2</sup> **OUR PRODUCTION FACILITY: 2.000 M<sup>2</sup> OFFICE SPACE: 750 M<sup>2</sup> OVERHEAD CRANE CAPACITY: 2 X 8 TONS** 

EPIXS4U is a dynamic company, specialised in engineering, supplying and installing industrial exhaustgassystems for combustion engines. Equipped with all necessary fabrication machineries like cutting-, bending-, sawing- and welding machines.

Apart from choosing from an extensive programme of standard products, EPIXS4U has the experience and know-how at its disposal in order to analyse specific problems and offer suitable solutions.

Reflecting on: the necessary pipe diameter, expansion because of high temperatures, where do I install exhaust mufflers, which insulation will I apply... EPIXS4U takes all this work and responsibility from you and offers you from a complete product assortment the perfect solution for an optimally functioning exhaust system. Apart from that, it is possible to have the complete exhaust system, from engine exhaustflange to rain cap, including measuring and drawing - installed by us on location.