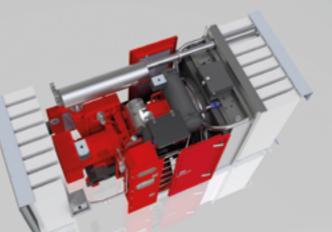

• ATEX / Zone 0, 1 and 2 certification possible

• Ex-proof LED armatures ATEX / Zone 0, 1 and 2

**OPEN VIEW** 

**QSK LAND-BASED DRILLING POWER MODULE** 

#### ATEX NORSOK ZONE II 1000CFM COMPRESSOR @10 BAR DNV 2.7-2 (76 DB(A) @ 1M)