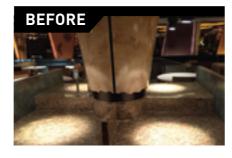

With our conversion projects, executed on vessels with an average age of approximately 8 years, we experienced that heat and age of electrical lighting systems may have a very negative effect resulting in brittle and damaged wiring, connectors, etc. These damages are usually not known or noticed by the crew and do only surface during the execution of the conversion. With our specialists, and in close cooperation with the ships staff and management, these area's of risk are taken care off