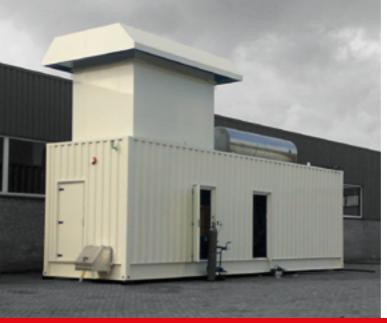

#### DATA CENTER OPERATION

EPIXS4U

- Engineering and delivery of an acoustic enclosure with exhaust system
- Noise level 85 dBA @ 1 meter full flow type
- Dimensions: L11.000\*W3.000\*H3.550mm
- Including installation on site