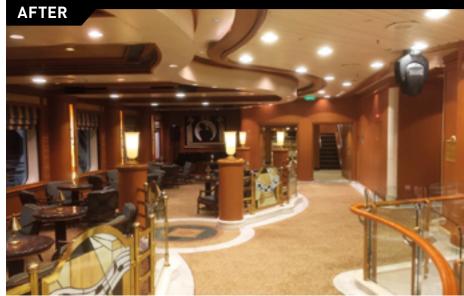

e reduction in emissions, fuel consumption, spares, labor, etc.

With our conversion projects, executed on vessels with an average age of approximately 8 years, we experienced that heat and age of electrical lighting systems may have a very negative effect resulting in brittle and damaged wiring, connectors, etc. These damages are usually not known or noticed by the crew and do only surface during the execution of the conversion. With our specialists, and in close cooperation with the ships staff and management, these area's of risk are taken care off

Our projects range from 5.000 to 100.000 emitters per vessels and are executed on a turn-key basis whereby we survey, analyze, report, develop and/or modify emitters, transport, install and commission the complete vessel with our own team.



LED converted bar





workstation restaurant

#### BENEFITS, SAVINGS & ENVIRONMENTAL

- RETURN ON INVESTMENT (ROI): APPROXIMATELY WITHIN 1 YEAR
- HIGH ENERGY EFFICIENCY: UP TO 85% ENERGY SAVING
- ENVIRONMENTAL FRIENDLY: MUCH LESS CO<sup>2</sup> AND SULFUR EMISSIONS
- LONG LIFE: MORE THAN 50.000 HOURS
- LIMITED HEAT PRODUCTION
- NO UV AND INFRARED RADIATION

# LED HAZARDOUS ENVIRONMENT

EPIXS4U offers a wide range of LED Lighting products and services aimed at both industrial as hazardous (ATEX) environments. With our Global network are able to act as delivery partner or for total turn-key projects including mounting and commissioning.



#### Safety makes life brighter

# **PRODUCTION FACILITY**



TOTAL AREA: 5000 M<sup>2</sup> **OUR PRODUCTION FACILITY: 2.000 M<sup>2</sup> OFFICE SPAC