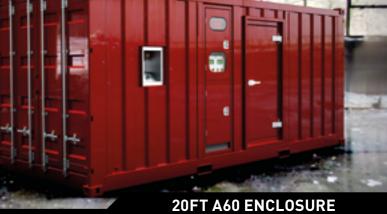

#### NOISE REDUCTION AND VENTILATION

EPIXS4U enclosures and containers are especially used for noise reduction with regard to combustion engines and fans.

Apart from the supply of standard reconstructed / renovated ISO containers (10', 20', 30', and 40'), we also supplies units made-to-measure. In close collaboration with our customer, the enclosure or container is designed by Novetec. Extensive attention is paid to the accessibility of the genset, because of maintenance and repair activities.