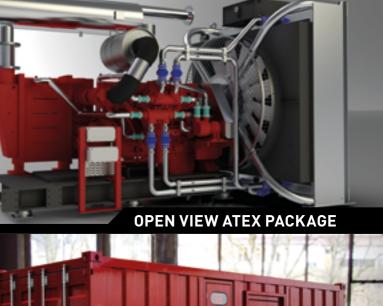

• ATEX / Zone 0, 1 and 2 certification possible

• Ex-proof LED armatures ATEX / Zone 0, 1 and 2

**OPEN VIEW** 

**QSK LAND-BASED DRILLING POWER MODULE** 