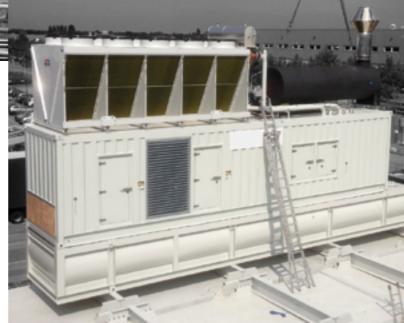

#### CATERPILLAR DIESEL GENERATOR SET CAT3516 - 2250 KVA

#### DATA CENTER OPERATION

EPIXS4U

- Engineering and delivery of an acoustic enclosure with exhaust system
- Noise level 85 dBA @ 1 meter full flow type
- Dimensions: L11.000\*W3.000\*H3.550mm
- Including installation on site